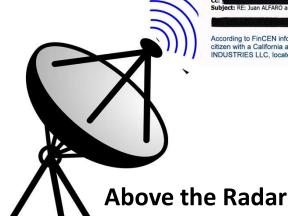

According to FinCEN information, ALFARO's traveling companion ADDIEGO ALANIS is a Mexican citizen with a California address, but has a "cucumber" import and export company called CHEAN INDUSTRIES LLC, located in Fresh Meadows, NY.