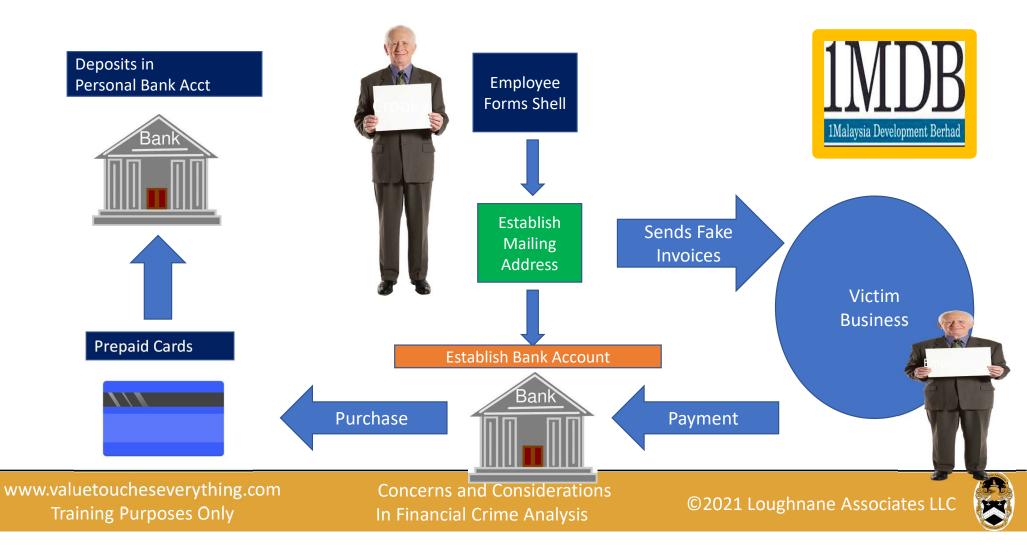

s booked at full amount



Dirty money inserted to make up the difference



Simple Math: Sells 300 Gnomes/month @ \$2000 = \$7,200,000 booked annually Actual Received After "Discount" \$5,400,000



or Reports fictitious sales Average 300 Gnomes a month When 150 actually sold, add 150 false Stay within business standards to avoid suspicion



Other Phantom gnome purchases Other organization costs



Shells: "Corporate Vehicles"

Companies that are incorporated that have no significant operations or assets

- Companies
- Trusts
- Foundations
- Partnerships
- Other types of legal persons or arrangements
- Easily created in multiple countries with ready access to the international financial system
- Corporate Transparency Act of 2020











### **Shell Business Used In A Fraud Scheme**



### **Shelf Corporations**



#### **Freedom**

If you have a Wyoming LLC, you can operate your Corporation and live anywhere in the world; you do not have to be a US citizen to incorporate in Wyoming. But, in order to give substance to your operation, you should know about our Office Service Contract and learn how use of this inexpensive option will give "presence" to your remote corporate operations.

#### **Privacy**

**Wyoming does not require** the manager nor the members of a Wyoming LLC to be listed on a public database. **Nevada requires a tax** ID number of the company and personal guarantee by you on the state's business license.

www.valuetoucheseverything.com Training Purposes Only Concerns and Considerations
In Financial Crime Analysis





| Name                           |