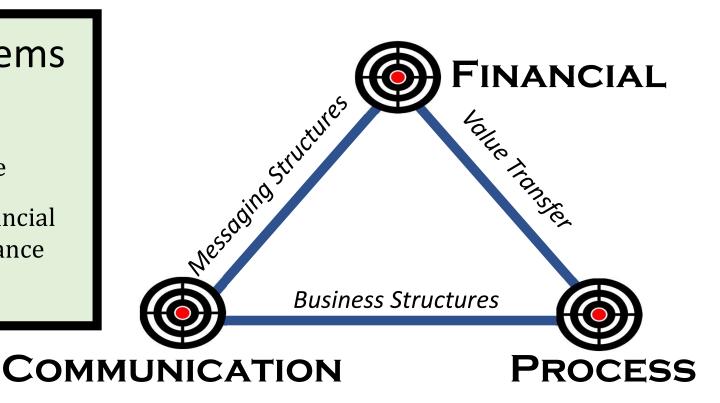

### Normally, seek to Operate "Under the Radar"

But with financial networks, secrecy is not always possible

Networks are VULNERABLE

### Three Targets of Vulnerability

# Financial Systems Contain:

- ✓ Storage of Evidence
- ✓ Instruments of Financial Crime & Terror Finance
- ✓ Victim

### **Target 1: Financial**

Use of banking and messaging systems

Foreign havens activity

Selection of value transfer systems

Compliance and Know Your Customer

Constant monitoring

Use of virtual asset provides

### **Target 2: Communication**

- lack In the open
- ▲ Shared with others
- ▲ No control over retention
- Hard to lie about some elements
- Methods used

Above the Radar: Business/ Financial Transactions

- Bank to Bank
- Wire transfers
- Business/banking instructions
- "Normal" business (orders, invoicing, trade, tax/audit, much more)

### 3. Business Process Consideration: "Be a Needle in a Haystack of Needles"

- Fronts, shells, shelfs: use/maintenance/cost
- Employ facilitators/gatekeepers
- Taxes/audit/inspection/ business filings
- "Appropriate business records"
- Online visibility
- Consistency with similar businesses
- Unusual business relationships
- Professional association memberships
- Ability to explain anomalous actions