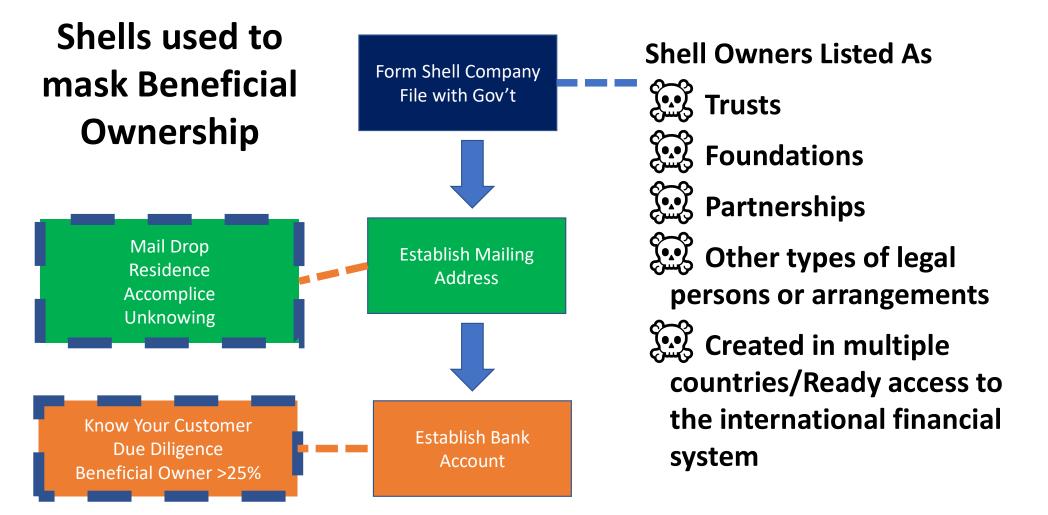

Other Phantom gnome purchases Other organization costs

Shells: "Corporate Vehicles"

Companies that are incorporated that have no significant operations or assets

- Companies
- Trusts
- Foundations
- Partnerships
- Other types of legal persons or arrangements
- Easily created in multiple countries with ready access to the international financial system
- Corporate Transparency Act of 2020

### **Shell Business Used In A Fraud Scheme**