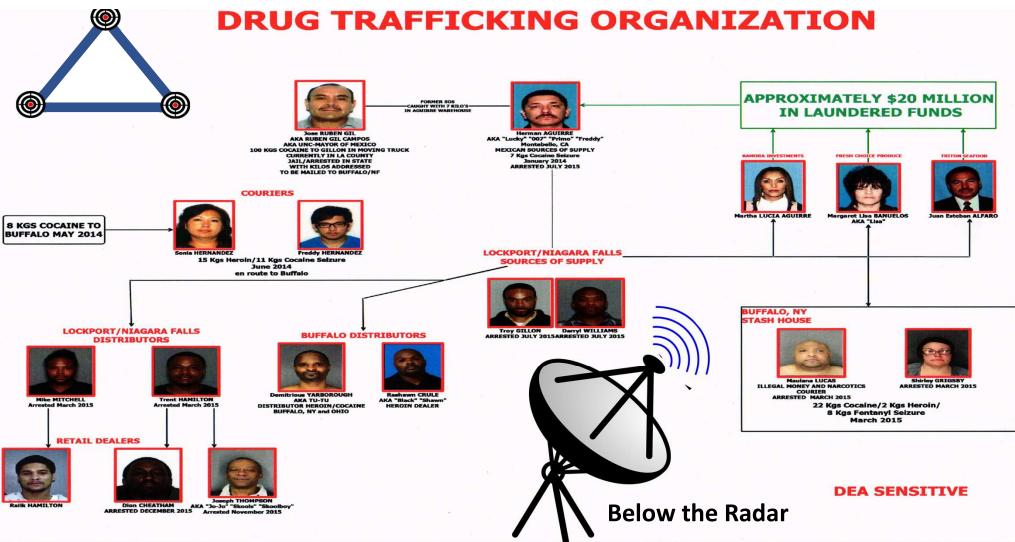

# Triton Food Kamora Investment Corral Seafood

#### **Travel**

# From: Sent: Vednesday, August 03, 2016 4:58 PM To: Cc: Subject: UPDATE: Juan ALFARO arrest ALFARO is scheduled to arrive back tomorrow. Same co-traveler: Domingo Jose ADDIEGO, DOB: 3/19/1953.

3/19/1953.

8/4/2016 AA flight #505 Mexico City (MEX) to Phoenix (PHX)- arrival time listed as 1717 8/4/2016 AA flight #509 PHX to LAX- arrival time listed as 2025 hrs

Kris

Sent from iPhone

From: Turri David R
Sent: Wedgesday, August 03, 2016 11:35:31 AM
To:
Cc: f
Subject: RE: Juan ALFARO arrest

According to FinCEN information, ALFARO's traveling companion ADDIEGO ALANIS is a Mexican citizen with a California address, but has a "cucumber" import and export company called CHEAN INDUSTRIES LLC, located in Fresh Meadows, NY.