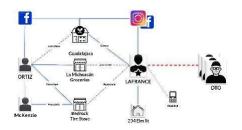

#### **Alexander LaFrance**

#### **Hypothesis**

 LaFrance & Ortiz are owners of fronts used to launder proceeds from criminal activity.

Training Purposes Only

© 2023 Loughnane Associates LLC www.loughnaneassociates.com

17

#### **Preliminary conclusion**

- LaFrance & Ortiz are supporting money laundering and movement of funds operations.
- Using front companies.

Training Purposes Only

#### 9 - Network charting

- Organization
  - **OHierarchy**
  - ORoles (especially financers)
- Persons or entities of interest (PI/EP)
- Witnesses
- Victims
- Evidence

21

# The Steps 11 - Disposition the case Hypothesis LaFrance & Ortiz are owners of fronts used to launder proceeds from criminal activity. Training Purposes Only

27