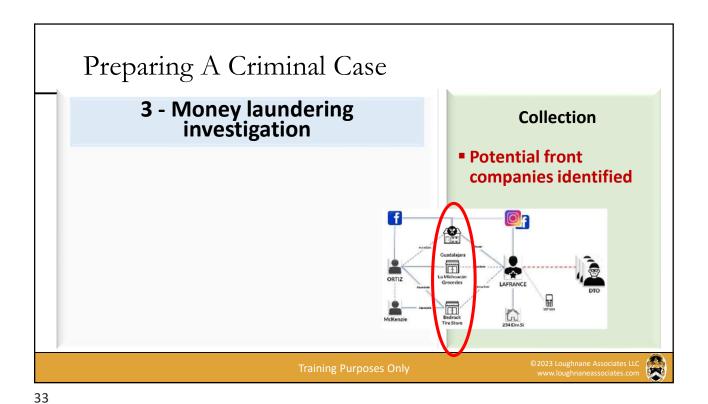

#### Preparing A Criminal Case

#### 2 - Case management

#### Collection

- LaFrance & Ortiz SAR supporting documents review
- Bank statement review of Guadalajara shows suspicious activity (placement)

Training Purposes Only