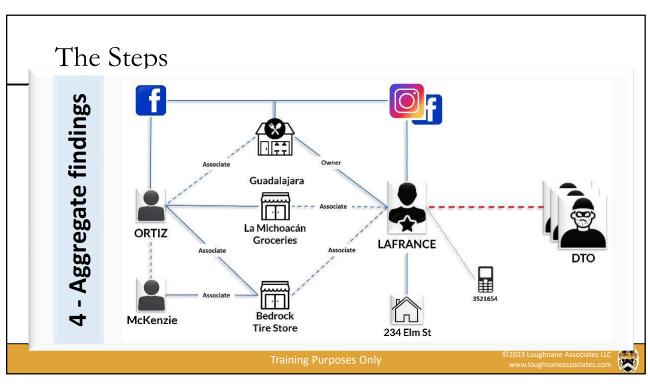

# The Steps

#### 9 - Network charting

- Organization
  - **OHierarchy**
  - ORoles (especially financers)
- Persons or entities of interest (PI/EP)
- Witnesses
- Victims
- Evidence

21