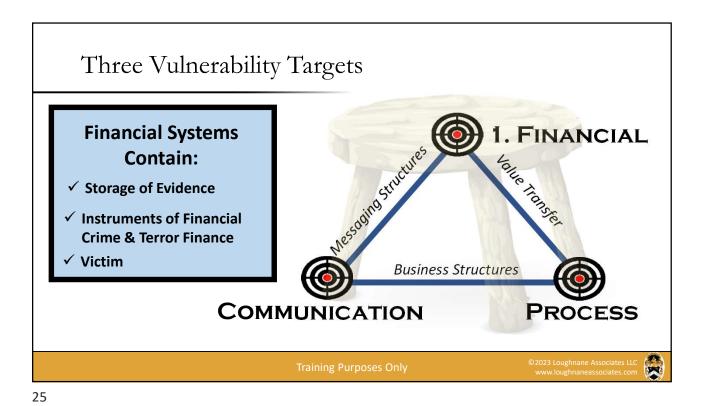

#### 8 - Revealing the organization

Financial transaction analysis can give x-ray vision...